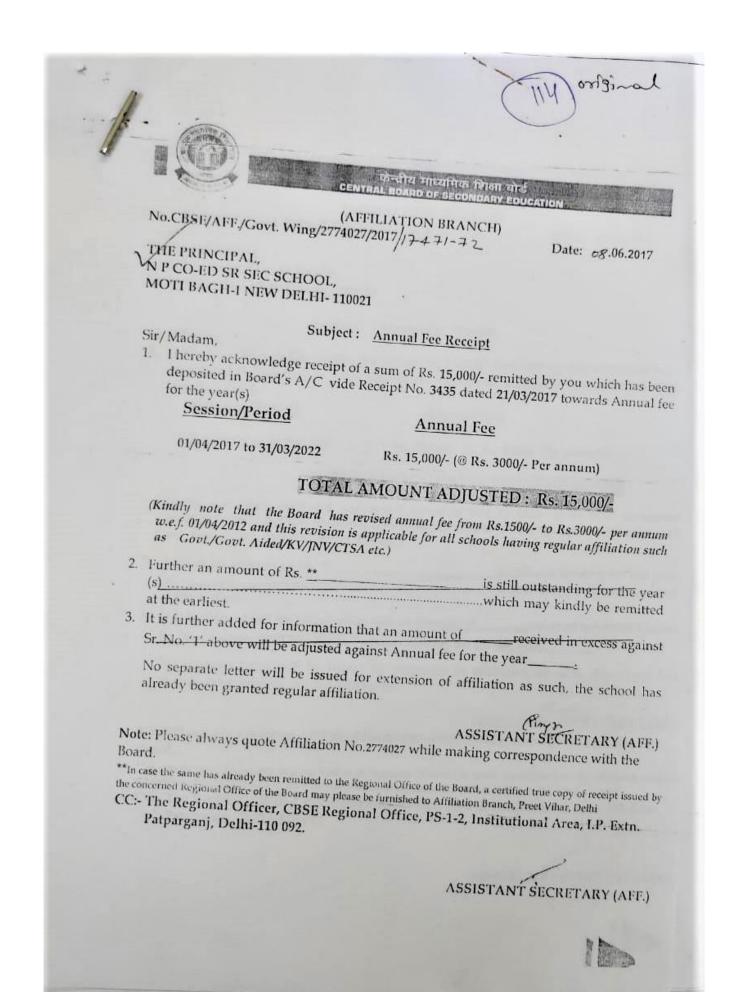

|
| 6      | NO. OF BOYS TOILETS                                                                         | 2                                                                                                                                                                                                     |
| 7      | LINK OF YOUTUBE VIDEO OF THE INSPECTION OF SCHOOL COVERING THE INFRASTRUCTURE OF THE SCHOOL | -                                                                                                                                                                                                     |

## AFFILIATION LETTER



### **BUILDING CERTIFICATE**

Sub: Structural Safety Certificate of Atal Andarsh Vidyalaya, Moti Bagh.

Ref No : D/94/MBSSS/2020, dated 06.03.2020

In this regards it is submitted the Atal Aadarsh Vidyalaya, Moti Bagh is a two storey load bearing structure constructed in the year 1964. The building is inspected today i.e. on 15/07/2020 and on visual inspection, No, visible cracks are found in the building and it looks safe and sound on physical appearance.

AE-V(BM-II)

15/01/201120

Principal (School)

0 1733 AF VI3MIN

#### **FIRE SAFETY CERTIFICATE**

GOVERNMENT OF NATIONAL CAPITAL TERRITORY OF DELHI HEAD QUARTERS: DELHI FIRE SERVICE: CONNAUGHT PLACE

NEW DELHI-110001

Dated: 1.1.1.01.1.9

No. F.6 DFS/MS/School/2019/SZ/ | 89 |

E.O.

#### FIRE SAFETY CERTIFICATE

Certified that the N.